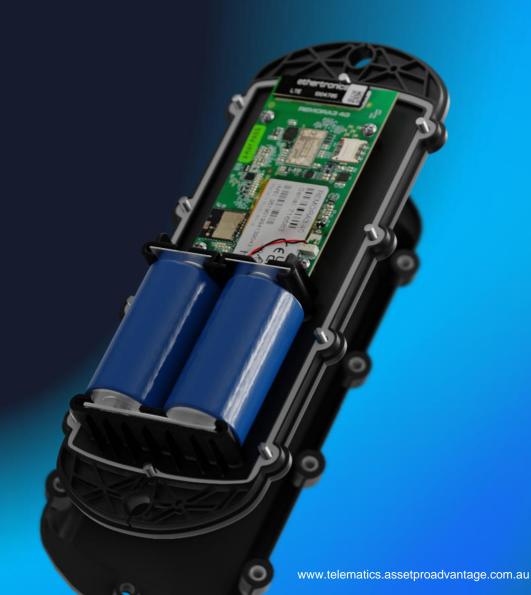

### **Device Features**

Industry-Leading Battery Life

IP68-Rated Ultra-Rugged Housing

**Multiple Installation Options** 

User-Replaceable Off-the-Shelf Batteries

Low Battery Alerts

## **Device Comparison Table**

| Remora | 3 |
|--------|---|
|--------|---|

Oyster3

Oyster Edge

Yabby3

Yabby Edge

Connectivity 4G LTE-M, NB-IoT

| Commodavity                   | 10 212 M, 110 101                       | 10 212 111, 112 101                                    | 10 212 111, 112 101   | 10 212 111, 110 101 | 10 212 111, 113 101 |
|-------------------------------|-----------------------------------------|--------------------------------------------------------|-----------------------|---------------------|---------------------|
| Environment                   | Outdoor                                 | Outdoor                                                | Indoor/Outdoor        | Outdoor             | Indoor/Outdoor      |
| IP68-Rated                    | Yes                                     | Yes                                                    | Yes                   | Yes                 | Yes                 |
| Batteries                     | 2 X D Lithium Thionyl<br>Chloride (LTC) | 3 X AA Lithium or<br>Lithium Thionyl Chloride<br>(LTC) | 3 X AA Lithium        | 3 X AAA Lithium     | 3 X AAA Lithium     |
| Battery Life (daily)          | 20+ Years                               | 10+ Years                                              | 10+ Years             | 10+ Years           | 10+ Years           |
| Battery Live (movement based) | 10+ Years                               | 6 Years                                                | 7 Years               | 3 Years             | 3.5 Years           |
| Battery Life (hourly)         | 10+ Years                               | 3.5 Years                                              | 4.5 Years             | 1.5 Years           | 2 Years             |
| Bluetooth®                    | Bluetooth 5.2 Gateway                   | No                                                     | Bluetooth 5.2 Gateway | No                  | No                  |