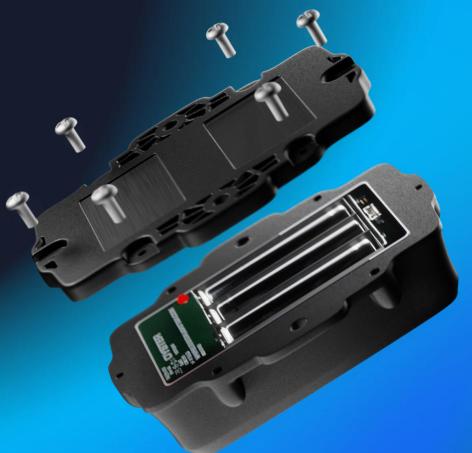

### **Device Features**

Industry-Leading Battery Life

IP68-Rated Ultra-Rugged Housing

**Multiple Installation Options** 

User-Replaceable Off-the-Shelf Batteries

Low Battery Alerts

## **Device Comparison Table**

| Remora | 3 |
|--------|---|
|--------|---|

Oyster3

Oyster Edge

Yabby3

Yabby Edge

Connectivity 4G LTE-M, NB-IoT

| Commodavity                   | 10 212 M, 110 101                       | 10 212 111, 112 101                                    | 10 212 111, 112 101   | 10 212 111, 110 101 | 10 212 111, 113 101 |
|-------------------------------|-----------------------------------------|--------------------------------------------------------|-----------------------|---------------------|---------------------|
| Environment                   | Outdoor                                 | Outdoor                                                | Indoor/Outdoor        | Outdoor             | Indoor/Outdoor      |
| IP68-Rated                    | Yes                                     | Yes                                                    | Yes                   | Yes                 | Yes                 |
| Batteries                     | 2 X D Lithium Thionyl<br>Chloride (LTC) | 3 X AA Lithium or<br>Lithium Thionyl Chloride<br>(LTC) | 3 X AA Lithium        | 3 X AAA Lithium     | 3 X AAA Lithium     |
| Battery Life (daily)          | 20+ Years                               | 10+ Years                                              | 10+ Years             | 10+ Years           | 10+ Years           |
| Battery Live (movement based) | 10+ Years                               | 6 Years                                                | 7 Years               | 3 Years             | 3.5 Years           |
| Battery Life (hourly)         | 10+ Years                               | 3.5 Years                                              | 4.5 Years             | 1.5 Years           | 2 Years             |
| Bluetooth®                    | Bluetooth 5.2 Gateway                   | No                                                     | Bluetooth 5.2 Gateway | No                  | No                  |