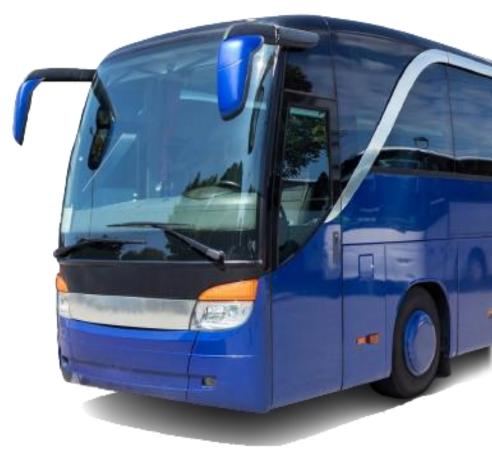

#### Recover Stolen Property

Receive alerts if your bins move outside of designated areas. Switch to Recovery Mode in case of theft.

Fleets, Trucks, Buses, Cars