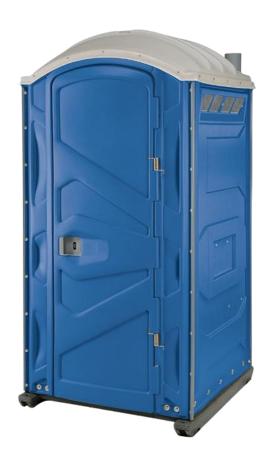

#### Recover Stolen Property

Receive alerts if your equipment moves outside of designated areas. Switch to Recovery Mode in case of theft.

Pallets, Kegs, Bins, Containers, Returnable Packages, Portable Toilets, Demountables, Equipment Hire, Event Assets